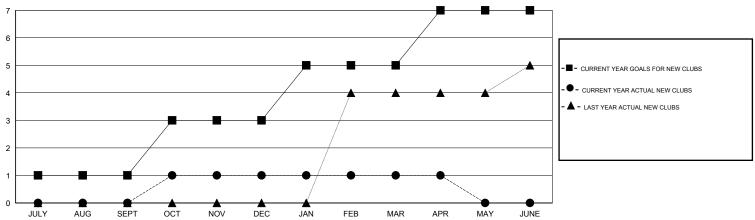

| 40                 | 19                                  | 67                 | -48              |
| OCT/NOV/DEC           | 2                | 1         | 2                | -1               | OCT/NOV/DEC           | 80                 | 68                                  | 110                | -42              |
| JAN/FEB/MAR           | 2                | 0         | 0                | 0                | JAN/FEB/MAR           | 80                 | 79                                  | 45                 | 34               |
| APR/MAY/JUNE          | 2                | 0         | 0                | 0                | APR/MAY/JUNE          | 70                 | 27                                  | 8                  | 19               |

### GOALS AND ACTUAL NEW CLUBS CUMULATIVE



#### GOALS AND ACTUAL MEMBERS CUMULATIVE



| DROPPED CLUBS: 2  DROPPED MEMBERS |         | 39 CLUBS OF 51 ADDED 1 OR MORE NEW MEMBERS |                       | <u>N</u><br>59 (50.40%)<br>47 (49.60%) |
|-----------------------------------|---------|--------------------------------------------|-----------------------|----------------------------------------|
| DECEASED CLUB CANCELLED           | 6<br>47 | CLICK HERE FOR HEALTH ASSESSMENT DATA      | FAMILY UNIT MEMBERS   | 378                                    |
| OTHER                             | 177     |                                            | HEAD OF HOUSEHOLD     | 164                                    |
| TOTAL                             | 230     |                                            | NON-HEAD OF HOUSEHOLD | 214