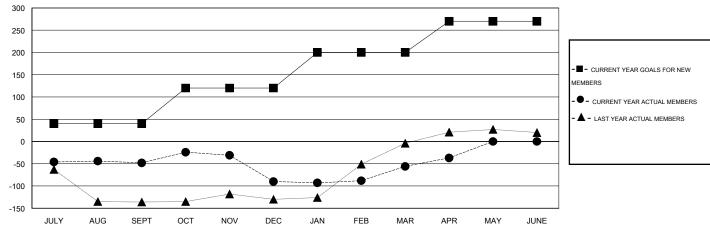

#### GOALS AND ACTUAL MEMBERS CUMULATIVE

| DROPPED CLUBS: 2  DROPPED MEMBERS |         | 39 CLUBS OF 51 ADDED 1 OR MORE NEW MEMBERS |                       | <u>N</u><br>59 (50.40%)<br>47 (49.60%) |
|-----------------------------------|---------|--------------------------------------------|-----------------------|----------------------------------------|
| DECEASED CLUB CANCELLED           | 6<br>47 | CLICK HERE FOR HEALTH ASSESSMENT DATA      | FAMILY UNIT MEMBERS   | 378                                    |
| OTHER                             | 177     |                                            | HEAD OF HOUSEHOLD     | 164                                    |
| TOTAL                             | 230     |                                            | NON-HEAD OF HOUSEHOLD | 214                                    |